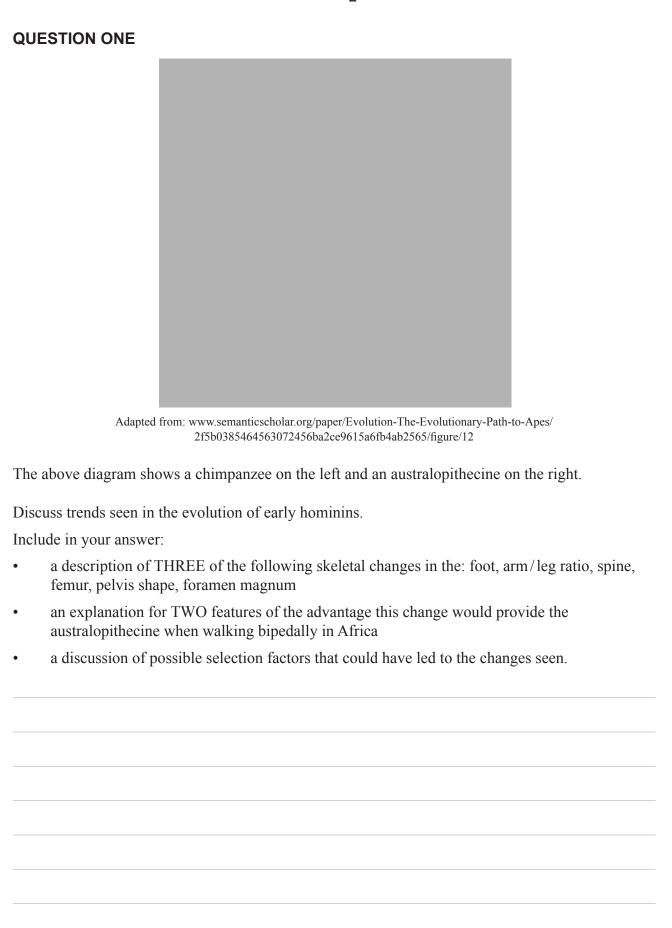

----------------------------|-----------------------------------------------------------------------|--|
| Demonstrate understanding of trends in human evolution. | Demonstrate in-depth understanding of trends in human evolution. | Demonstrate comprehensive understanding of trends in human evolution. |  |

Check that the National Student Number (NSN) on your admission slip is the same as the number at the top of this page.

### You should attempt ALL the questions in this booklet.

If you need more room for any answer, use the extra space provided at the back of this booklet and clearly number the question.

Check that this booklet has pages 2–16 in the correct order and that none of these pages is blank.

YOU MUST HAND THIS BOOKLET TO THE SUPERVISOR AT THE END OF THE EXAMINATION.

TOTAL



|                                                             | ASSESSOR'S<br>USE ONLY |
|-------------------------------------------------------------|------------------------|
|                                                             |                        |
|                                                             |                        |
|                                                             |                        |
|                                                             |                        |
|                                                             |                        |
|                                                             |                        |
|                                                             |